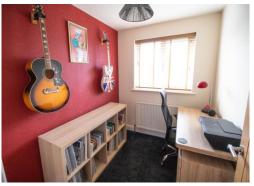

# **Bedroom 3** 8' 6" x 6' 6" (2.58m x 1.97m)

A single sized bedroom to the rear of the property. Decorated in neutral colours with a dark grey coloured carpet. A double glazed window is fitted to the front aspect. Warmed by a gas central heated radiator.