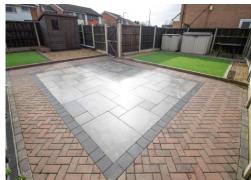

#### **Rear Garden**

A very spacious, landscaped garden to the rear and side, with patio areas, artificial grass lawns and a storage shed.