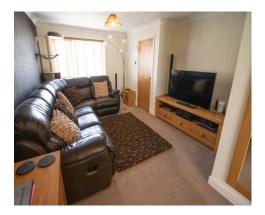

#### **Lounge** 14' 1" x 11' 11" (4.3m x 3.63m)

A spacious lounge to the front of the property. Decorated in neutral colours with a light brown coloured carpet. A double glazed window is fitted to the front aspect. Warmed by a gas central heated radiator.