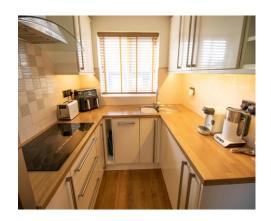

# Kitchen 11' 7" x 7' 5" (3.54m x 2.25m)

A modern fully fitted kitchen in cream with contrasting worktops. Comes with an integrated electric hob, oven, microwave oven, dishwasher, washing machine/dryer and a chrome extractor hood. A double glazed window is fitted to the rear aspect, with a double glazed entrance door to the side aspect.