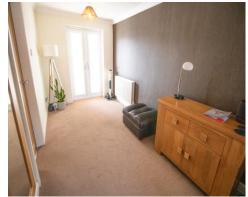

#### **Dining area** 12' 3" x 7' 11" (3.73m x 2.41m)

An open plan dining area to the rear of the property. Decorated in neutral colours with a light brown carpet. A pair of double glazed french doors to the rear aspect. Warmed by a gas central heated radiator.