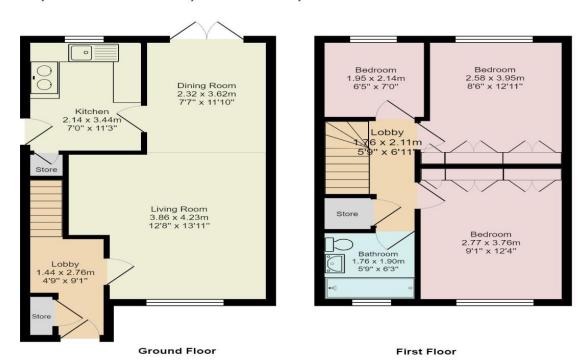

# 57, Chester Avenue, Little Lever, BL3 1XE

Total Floor Area: 70.1 m<sup>2</sup> ... 755 ft<sup>2</sup>

All measurements are approximate and for display purposes only. Drawn by: Manchester EPC | 07872314115 | hello@manchesterepc.com

# 57, Chester Avenue, Little Lever, BL3 1XE

Ground Floor

First Floor

Total Floor Area: 70.1 m² ... 755 ft²
All measurements are approximate and for display purposes only.
Drawn by: Manchester EPC | 07872314115 | hello@manchesterepc.com