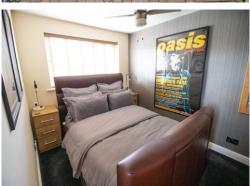

#### Master bedroom 10' 10" x 9' 3" (3.30m x 2.82m)

A double sized Master bedroom to the front of the property. Decorated in neutral colours with a patterned feature wall. Comes with fully fitted wardrobes. A double glazed window is fitted to the front aspect. Warmed by a gas central heated radiator.