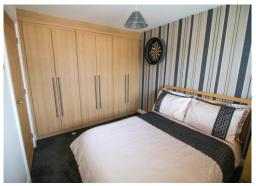

#### **Bedroom 2** 9' 6" x 11' 1" (2.9m x 3.39m)

A double sized bedroom to the rear of the property, with fully fitted wardrobes included. Decorated in neutral and grey colourways with a grey coloured carpet. Fitted with a double glazed window to the rear aspect. Warmed by a gas central heated radiator.