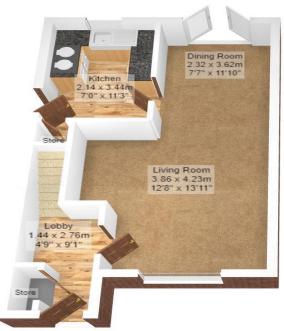

#### **Dining area** 12' 3" x 7' 11" (3.73m x 2.41m)

An open plan dining area to the rear of the property. Decorated in neutral colours with a light brown carpet. A pair of double glazed french doors to the rear aspect. Warmed by a gas central heated radiator.

# Kitchen 11' 7" x 7' 5" (3.54m x 2.25m)

A modern fully fitted kitchen in cream with contrasting worktops. Comes with an integrated electric hob, oven, microwave oven, dishwasher, washing machine/dryer and a chrome extractor hood. A double glazed window is fitted to the rear aspect, with a double glazed entrance door to the side aspect.