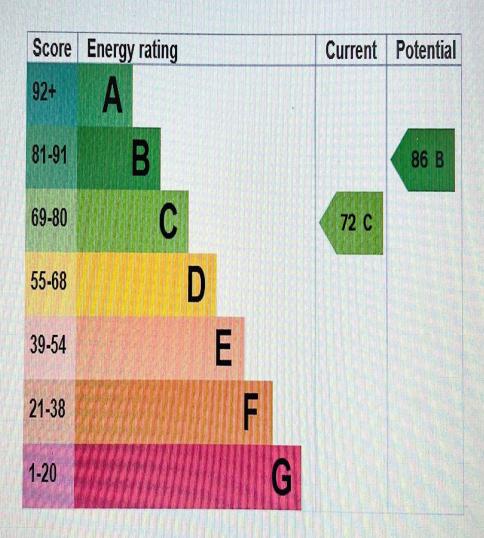

# **Energy rating and score**

This property's energy rating is C. It has the potential to be B.

See how to improve this property's energy efficiency.

The graph shows this property's current and potential energy rating.

Properties get a rating from A (best) to G (worst) and a score. The better the rating and score, the lower your energy bills are likely to be.