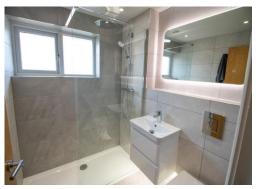

#### **Family Bathroom** 6' 8" x 5' 10" (2.03m x 1.78m)

A modern Family bathroom to the front of the property, with a vanity basin, toilet and a walk in shower. Fully tiled walls and flooring in grey. A double glazed window is fitted to the front aspect. Warmed by a gas central heated towel holder.