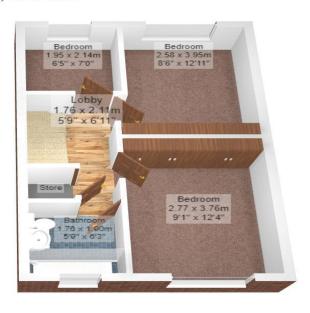

#### **Entrance Lobby** 9' 5" x 5' 0" (2.86m x 1.53m)

The entrance lobby to the front of the property. Fitted with a 'rock' composite door to the front aspect. Decorated in neutral colours with a grey tiled floor. Warmed by a gas central heated radiator.

# Kitchen 11' 7" x 7' 5" (3.54m x 2.25m)

A modern fully fitted kitchen in cream with contrasting worktops. Comes with an integrated electric hob, oven, microwave oven, dishwasher, washing machine/dryer and a chrome extractor hood. A double glazed window is fitted to the rear aspect, with a double glazed entrance door to the side aspect.

#### **Bedroom 2** 9' 6" x 11' 1" (2.9m x 3.39m)

A double sized bedroom to the rear of the property, with fully fitted wardrobes included. Decorated in neutral and grey colourways with a grey coloured carpet. Fitted with a double glazed window to the rear aspect. Warmed by a gas central heated radiator.

# **Bedroom 3** 8' 6" x 6' 6" (2.58m x 1.97m)

A single sized bedroom to the rear of the property. Decorated in neutral colours with a dark grey coloured carpet. A double glazed window is fitted to the front aspect. Warmed by a gas central heated radiator.

#### **Family Bathroom** 6' 8" x 5' 10" (2.03m x 1.78m)

A modern Family bathroom to the front of the property, with a vanity basin, toilet and a walk in shower. Fully tiled walls and flooring in grey. A double glazed window is fitted to the front aspect. Warmed by a gas central heated towel holder.

# 57, Chester Avenue, Little Lever, BL3 1XE

Total Floor Area: 70.1 m<sup>2</sup> ... 755 ft<sup>2</sup>

All measurements are approximate and for display purposes only. Drawn by: Manchester EPC | 07872314115 | hello@manchesterepc.com

# 57, Chester Avenue, Little Lever, BL3 1XE

Ground Floor

First Floor

Total Floor Area: 70.1 m² ... 755 ft²
All measurements are approximate and for display purposes only.
Drawn by: Manchester EPC | 07872314115 | hello@manchesterepc.com