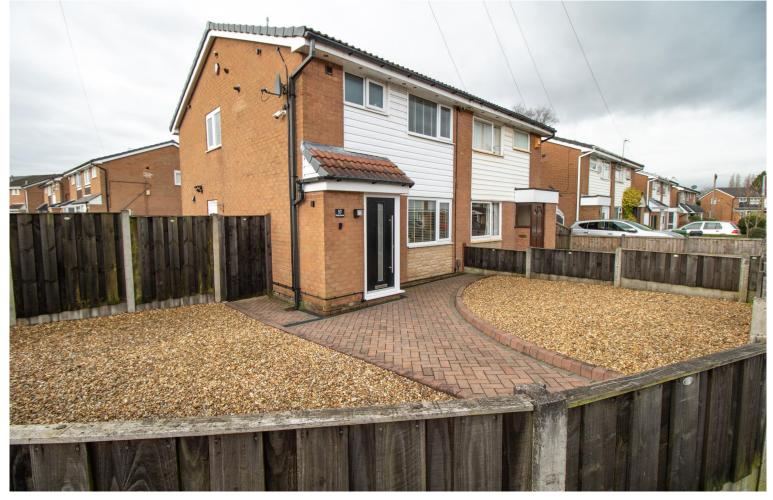

# Chester Avenue, Little Lever, Bolton, BL3 1XE

£230,000

FOR SALE WITH NO ONWARD CHAIN! An extremely well presented 3 bedroom semi detached home with a driveway to the rear, sat on a generous corner plot on Chester Avenue in the Little Lever area of Bolton in Greater Manchester. Briefly comprises of the following, an entrance lobby, a spacious lounge with plenty of space for modern furniture, an open plan dining area with a pair of double glazed french doors to the rear aspect, a modern fully fitted kitchen with an integrated electric hob, microwave, oven, dishwasher, washing machine/dryer and a chrome extractor hood, and a fantastic, very spacious, landscaped rear garden with patio areas and lawns. To the upper floor you will find 2 double sized bedrooms and 1 single bedroom (fully fitted wardrobes to both double bedrooms) and a modern family bathroom with a vanity basin, toilet and a walk in shower. Comes with double glazed windows and doors throughout. Warmed by gas central heating via a combi boiler. Leasehold property with approx 900 years left on the lease. 20 pounds per annum ground rent. The EPC is Band C.